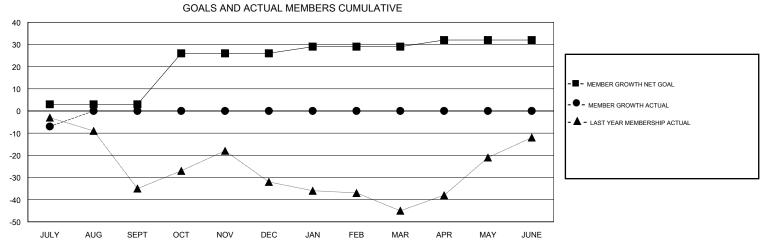

## STEVE ANTON **LOCATION INDIANA GMT CA** Clubs Members RESULTS FOR 2018-2019 RESULTS FOR 2018-2019 NEW CLUB GOAL NEW CLUBS DROPPED CLUBS MEMBER GROWTH NET MEMBER GROWTH DROPPED QUARTER QUARTER GOAL ACTUAL MEMBERS ACTUAL (including transfers) 0 0 0 3 2 9 JULY/AUG/SEPT JULY/AUG/SEPT 0 23 0 0 OCT/NOV/DEC OCT/NOV/DEC 0 0 0 3 0 0 JAN/FEB/MAR JAN/FEB/MAR 0 0 0 3 0 0 APR/MAY/JUNE APR/MAY/JUNE